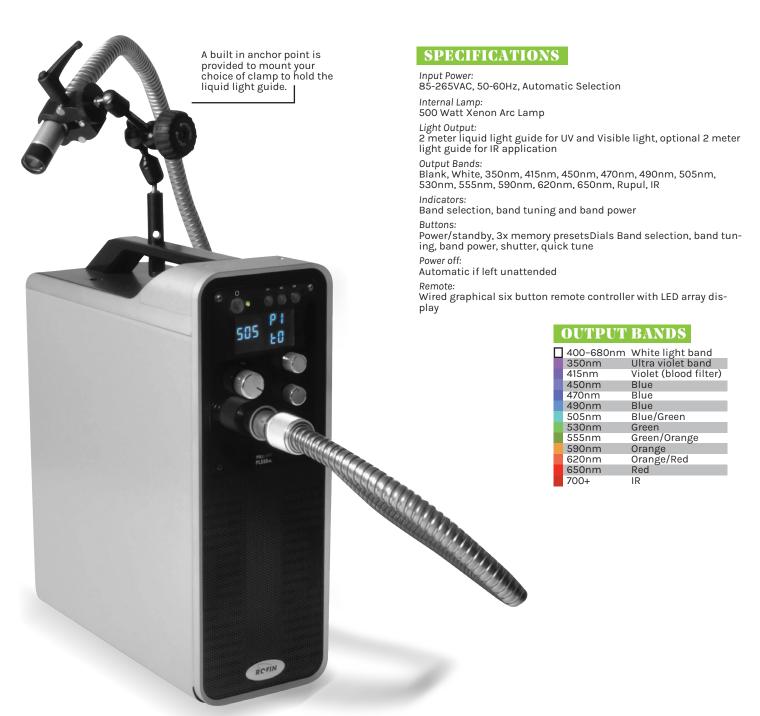

## ROFIN POLILIGHT PL550XL (UV/VIS/IR)

This is the most powerful and advanced Polilight released to date. Building on the successful PL500 series of forensic light source, Rofin Australia has improved and added new features to make this undeniably the most desirable light source yet. Improvements have been made in all aspects of the Alternate Light Source. A new user interface had been designed for intuitive and direct control of all the main functions through 3 dials. A boost mode is available for short periods of time for when extra power is needed. The new variable speed fans are now computer controlled to rotate at optimum speeds. This means a more quiet and pleasant work environment for the Forensic Investigator. Three memory buttons are available to store your favorite settings.

Interface designed for intuitive control

Boost mode for quick shots of extra light, when needed
Power stand-by mode and programmable memory buttons
Light guide holder keeps light in place for examinations and photography
13 light bands including Rupul purple (Ruhemann's purple enhancement)

Dial switches for ease of control

PART NUMBER: A-10004

a Thomas Scientific, LLC company